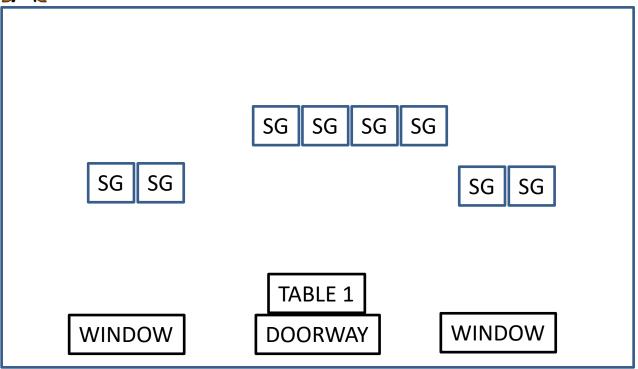

#### **PROCEDURE**

Pistols loaded five rounds each and holstered. Rifle, ten rounds, hammer down on MT chamber and shotgun open and MT. Rifle and shotgun staged on right table in doorway. Starting position at the <u>left</u> window with hands flat windowsill.

**Shooting Sequence: P-R-S** 

Pistol: From the <u>left</u> window, engage the targets in a 3 - 1 - 1 sweep from either direction, repeat. Yes you can.

Rifle: From the doorway, engage the targets same as pistol

Shotgun: From the doorway, engage targets until down. Make shotgun safe.