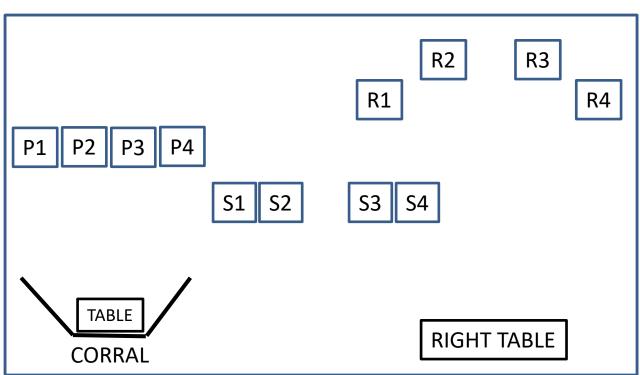

**Shooting Sequence:?-?-?** 

ATB engage targets as follows:

**Rifle**: From the right table, triple tap either outside target, then single tap each inside target, then triple tap the other outside target, then single tap each inside target.

**Shotgun**: From between the tables, engage shotgun targets until down. Make Safe on either table.

Pistol: From the corral, engage pistols same as rifle.

10 - Rifle 10- Pistol 4+ - Shotgun

R R R R
P P P P P R

LEFT TABLE

RIGHT TABLE