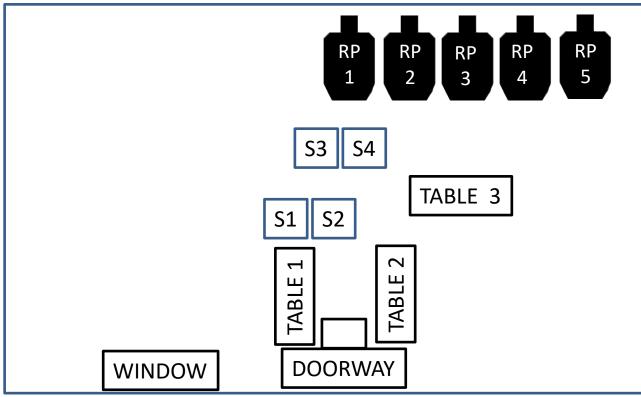

#### **PROCEDURE**

Pistols loaded five rounds each and holstered. Rifle, ten rounds, hammer down on MT chamber staged on table 2. Shotgun open and MT staged safely on table 1 or 2. Starting position in the doorway with rifle in hand.

Shooting Sequence: R - S - P

From inside the doorway, on the boardwalk, with the rifle in hand, engage the rifle/pistol targets by putting 6 on the middle target, then hitting the remaining targets once each.

From anywhere between table 1 and 2, engage the shotgun targets until down, make shotgun safe on any table.

From table 3, with your pistols engage the rifle/pistol targets same as rifle.

0 – Rifle

0 - Pistol