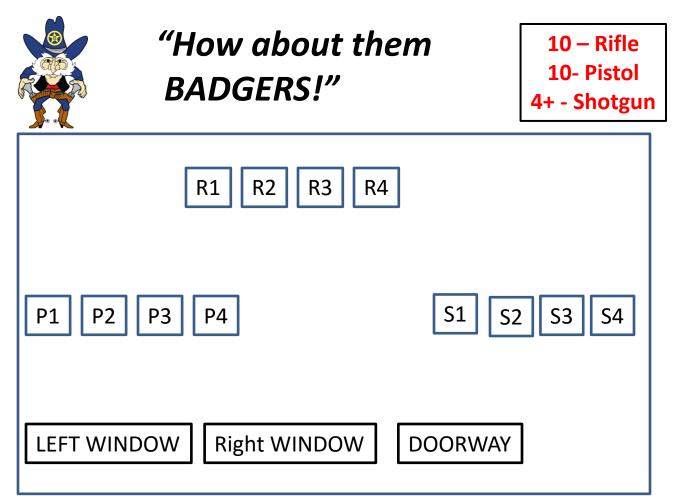

# All Shotgun Targets are engaged until down

Pistols loaded five rounds each holstered. Rifle, ten rounds, hammer down on MT chamber staged on Table 2 and shotgun open and MT staged on Table 2. Starting position at window with hands on hat say the line **"I'll double down on this one"** 

ATB Engage pistol targets in a **DOUBLE TAP SWEEP from either direction**. Holster pistols. Move to table 2 pick up rifle and engage targets **in a DOUBLE TAP SWEEP in the same direction as your pistols.** Restage rifle on table open and MT. Retrieve shotgun and engage targets from either direction. Proceed to unloading table.