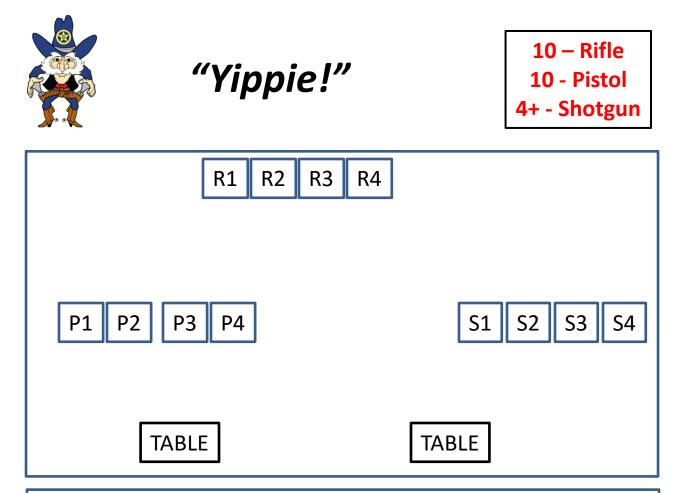

### PROCEDURE

All Shotgun Targets are engaged until down.

Pistols loaded five rounds each holstered. Rifle, ten rounds, hammer down on MT chamber and shotgun open and MT. Rifle staged in the right window and shotgun staged on table at the doorway. Starting position standing at the left window. With hands on either side of the window say the line *"Go Bucky!"* 

ATB: Engage pistols targets from either direction in a Badger Sweep 1-2-3-4-1-2-3-1-2-1. Holster pistols and move to right window. Engage rifle targets in opposite direction of pistols in a Badger Sweep. Restage rifle open and MT on table. Pick up shotgun and engage targets in either direction. Proceed to the unloading table.