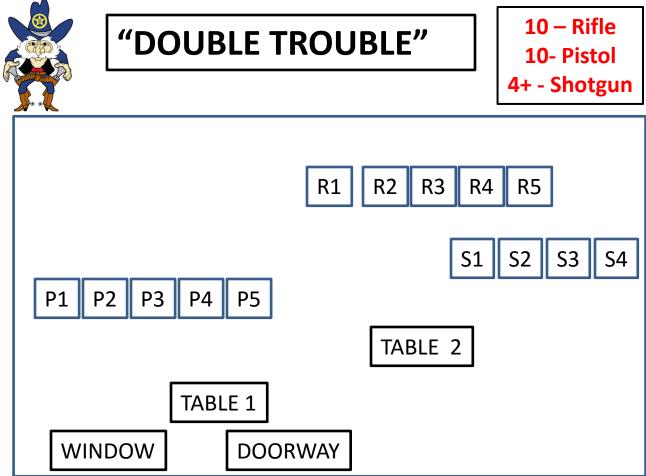

# All Shotgun Targets are engaged until down

Pistols loaded five rounds each holstered. Rifle, ten rounds, hammer down on MT chamber staged on Table 2 and shotgun open and MT staged on Table 2. Starting position at window with hands on hat say the line **"I'll double down on this one"** 

ATB Engage pistol targets in a **DOUBLE TAP SWEEP from either direction**. Holster pistols. Move to table 2 pick up rifle and engage targets **in a DOUBLE TAP SWEEP in the same direction as your pistols.** Restage rifle on table open and MT. Retrieve shotgun and engage targets from either direction. Proceed to unloading table.