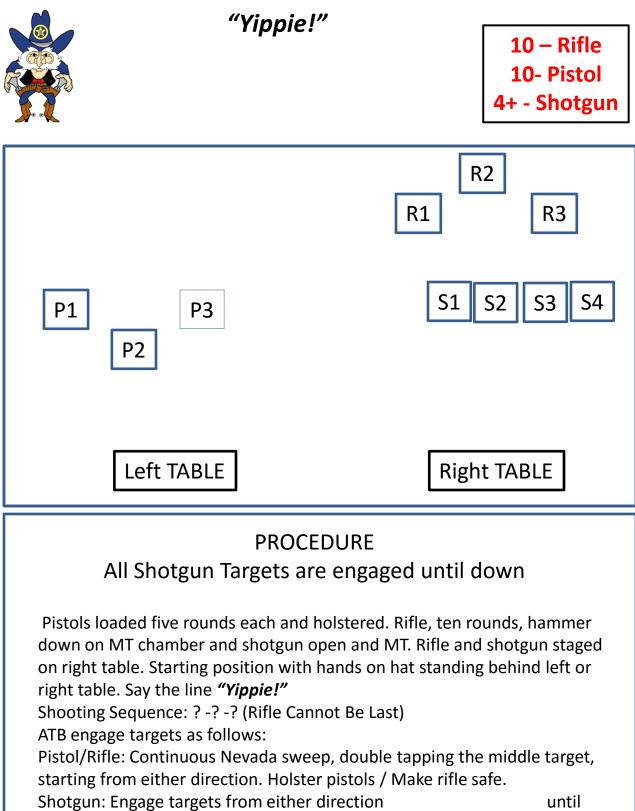

## Stage by JC Deadwood

As Gomer says, "Surprise! Surprise! Surprise"

10 – Rifle 10- Pistol 4+ - Shotgun

Stages by Old B C Coot

## PROCEDURE

All Shotgun Targets are engaged until down

Pistols loaded five rounds each and holstered. Rifle, ten rounds, hammer down on MT chamber and shotgun open and MT. Rifle and shotgun staged on right table. Starting position with hands flat on left or right table. Say the line *"Yippie!"* 

Shooting Sequence: ? -? -? (Rifle Cannot Be Last)

ATB engage targets as follows:

Pistol/Rifle: 2-1-1-1 sweep, starting from either direction. Repeat (yes you can). Holster pistols / Make rifle safe.

Shotgun: Engage targets from either direction until down. Make shotgun safe.