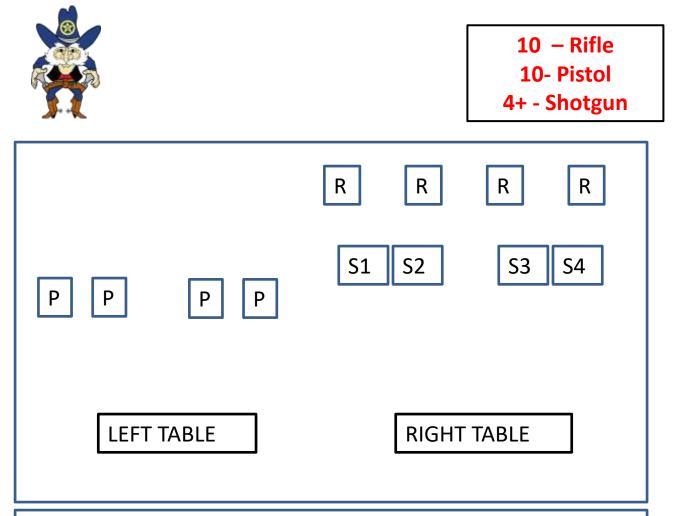

## PROCEDURE

Pistols loaded five rounds each and holstered. Rifle, ten rounds, hammer down on MT chamber and shotgun open and MT. Rifle and Shotgun staged on right table. Starting position behind either table, with hands at your sides.

Shooting Sequence: ? - ? - ?

Pistol – From behind the left table, engage the center target, then sweep the targets three times starting from the same direction each time.

Rifle – From behind the right table, engage the center target, then sweep the targets three times starting from the same direction each time.

Shotgun – From behind the right table. Engage knockdowns until down, any order. Make safe.

Shooting Sequence: P - R - S

Pistol: From the <u>left</u> window, engage the targets in a 2 - 1 - 2 sweep from either direction, repeat. Yes you can.