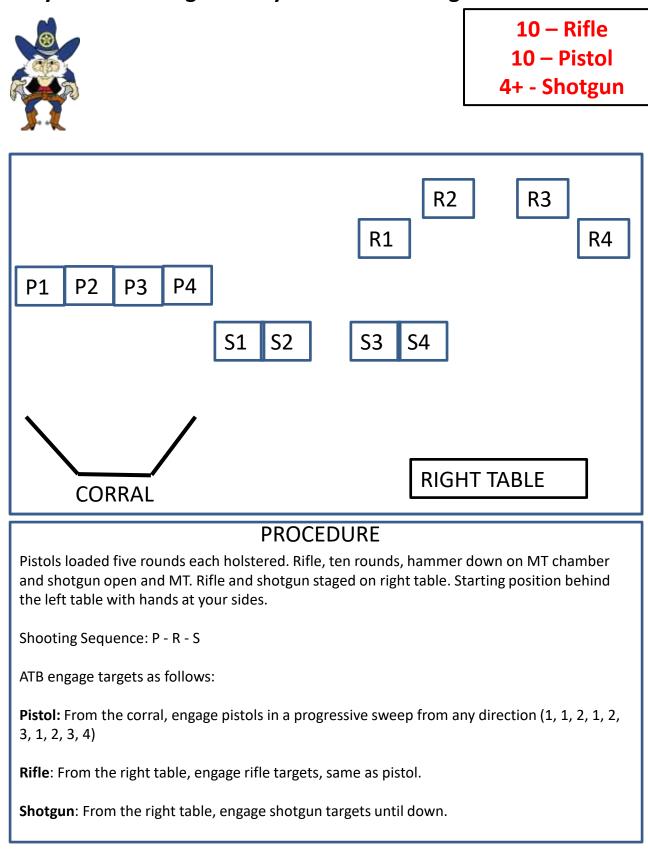

#### PROCEDURE

Pistols loaded five rounds each and holstered. Rifle, ten rounds, hammer down on MT chamber and shotgun open and MT. Shotgun and Rifle staged on right table. Starting position, behind either table with hands at your sides.

Shooting Sequence: ? - ? - ?

ATB engage targets as follows:

**Pistol:** From the left table, engage in a 3 - 2 - 2 - 3 sweep from any direction.

**Rifle**: From the right table, engage in a 3 - 2 - 2 - 3 sweep from any direction.

Shotgun: From the right table, engage knockdown targets until down.