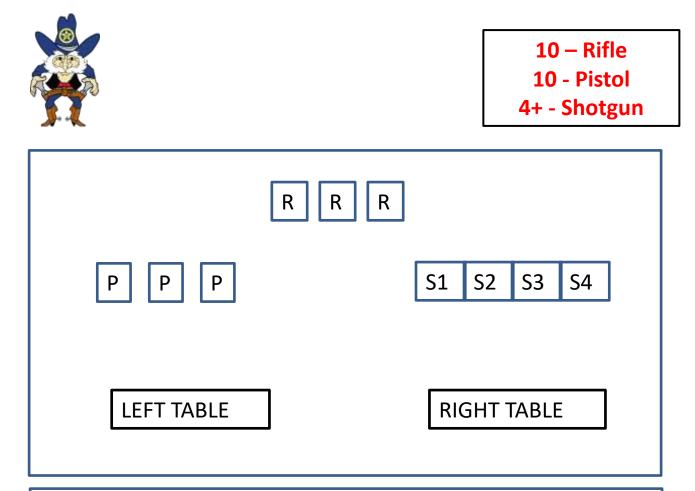

## PROCEDURE

Pistols loaded five rounds each and holstered. Rifle, ten rounds, hammer down on MT chamber and shotgun open and MT. Rifle and Shotgun staged on right table. Starting position behind either table, with hands at your sides.

Shooting Sequence: ? - ? - ?

Pistol – From behind the left table, engage the center target, then sweep the targets three times starting from the same direction each time.

Rifle – From behind the right table, engage the center target, then sweep the targets three times starting from the same direction each time.

Shotgun – From behind the right table. Engage knockdowns until down, any order. Make safe.

Shooting Sequence: P - R - S

Pistol: From the <u>left</u> window, engage the targets in a 2 - 1 - 2 sweep from either direction, repeat. Yes you can.