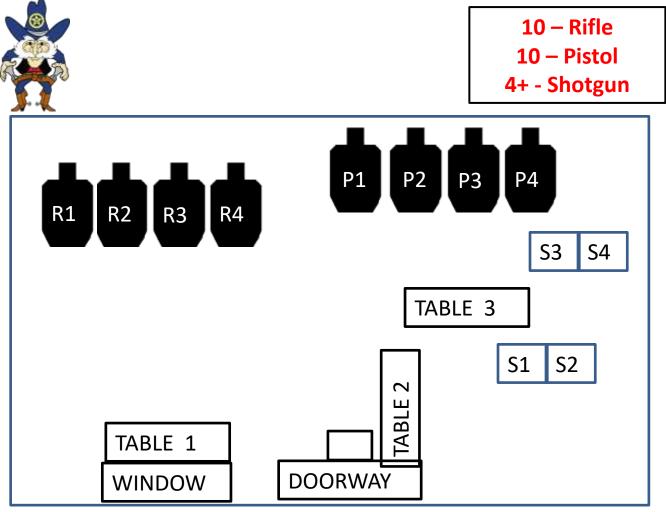

## PROCEDURE

Pistols loaded five rounds each and holstered. Rifle, ten rounds, hammer down on MT chamber staged on table 1. Shotgun open and MT staged on table 2. Starting position at the window with hands at your sides.

#### Shooting Sequence: R – S – P

From table 1, with the rifle engage the rifle targets in a 4 - 1 - 1 - 4 sweep from any direction.

From table 2, engage the two front shotgun targets until down, move to table 3 and engage the remaining shotgun targets until down. Make shotgun safe on table 3.

From table 3, with your pistols engage the pistol targets in a 4 - 1 - 1 - 4 sweep from any direction.