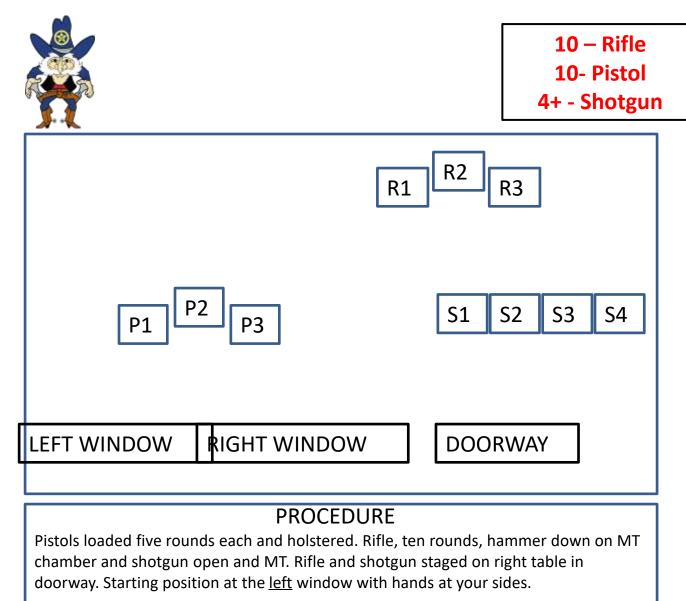

Shotgun – From behind the right table. Engage knockdowns until down, any order. Make safe.

Shooting Sequence: P - R - S

Pistol: From the <u>left</u> window, engage the targets in a 2 - 1 - 2 sweep from either direction, repeat. Yes you can.

Rifle: From the doorway, engage the targets in a 2 - 1 - 2 sweep from either direction, repeat. Yes you can.

Shotgun: From the doorway, engage targets until down. Make shotgun safe.

## PROCEDURE

Pistols loaded five rounds each and holstered. Rifle, ten rounds, hammer down on MT chamber staged on table 1. Shotgun open and MT staged on table 2. Starting position at the window with hands at your sides.