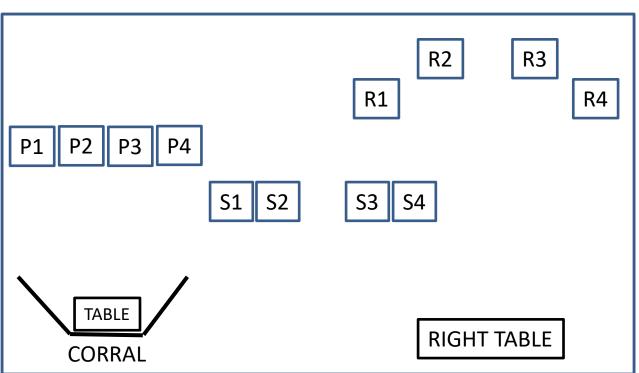

### **PROCEDURE**

Pistols loaded five rounds each holstered. Rifle, ten rounds, hammer down on MT chamber and shotgun open and MT. Rifle staged on right table. Starting position behind either table with hands at your sides.

Shooting Sequence: ? - ? - ? (Rifle not Last)

ATB engage targets as follows:

**Pistol:** From the corral, engage pistol targets in a continuous Nevada sweep starting at either end.

**Rifle**: From the right table, engage rifle targets in a continuous Nevada sweep starting at either end.

**Shotgun**: From the right table, engage shotgun targets until down. Make Safe on either table.

10 - Rifle 10- Pistol 4+ - Shotgun

R R R R
P P P P P R

LEFT TABLE

RIGHT TABLE