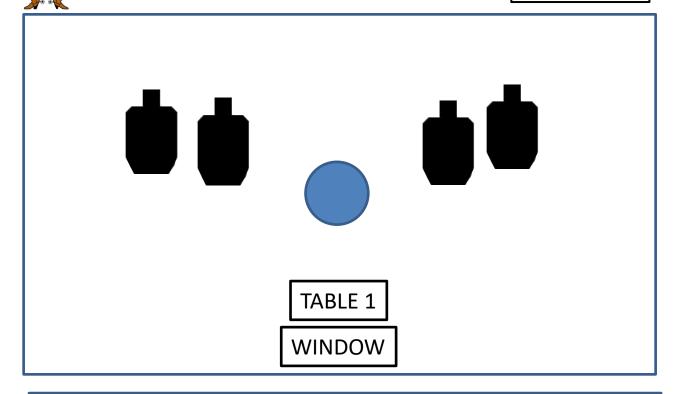

#### **PROCEDURE**

THIS IS A PISTOL ONLY STAGE, SHOT FROM THE WINDOW AT STAGE 5

This is a cowboy take on a steel challenge stage. Starting with pistols holstered, hands at your sides.

At the buzzer, engage and hit each outside target in any order, then end on the circle in the center.

You can use one or both pistols for a maximum of 10 shots to hit the 5 targets. Misses are only counted for a target that was never hit.

You may shoot this stage any shooting style.