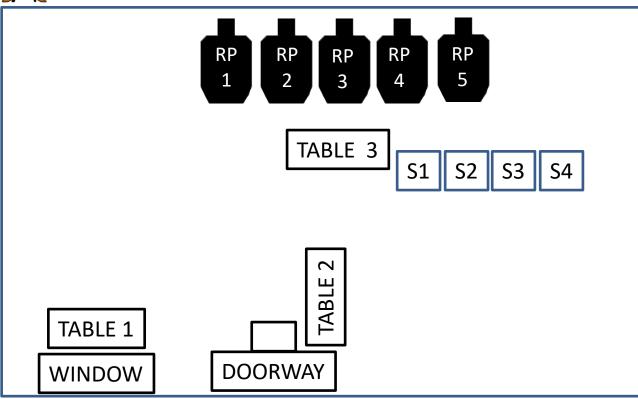

### **PROCEDURE**

Pistols loaded five rounds each and holstered. Rifle, ten rounds, hammer down on MT chamber. Shotgun open and MT staged safely on table 2. Starting position in the doorway with rifle at port arms.

#### Shooting Sequence: R - S - P

From inside the doorway, on the boardwalk, with the rifle in hand, engage the rifle/pistol targets as follows: outside, outside, inside, inside, center, repeat.

From anywhere between table 2 and 3, engage the shotgun targets until down, make shotgun safe on any table.

From table 3, with your pistols engage the rifle/pistol targets same as rifle.

0 – Rifle

5+ - Pistol

0 – Shotgun