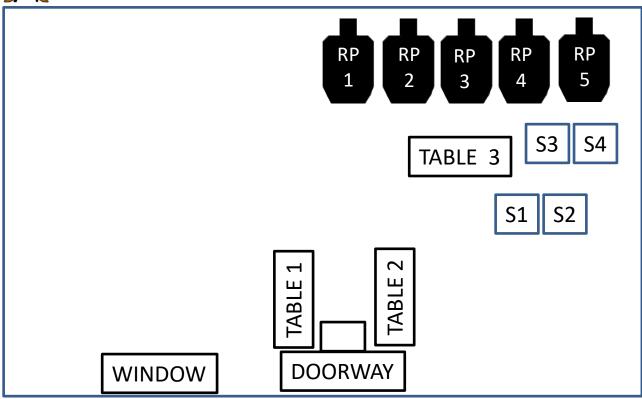

#### **PROCEDURE**

Pistols loaded five rounds each and holstered. Rifle, ten rounds, hammer down on MT chamber staged on table 1 or 2. Starting position in the doorway with rifle in hand.

Shooting Sequence: R – S – P

From inside the doorway, with the rifle, engage the rifle/pistol targets at least once each. Round Count. Make rifle safe on table 1 or 2.

From between the tables, engage the shotgun targets until down. Make shotgun safe on table 3

From table 3, with your pistols engage the rifle/pistol targets same as rifle.