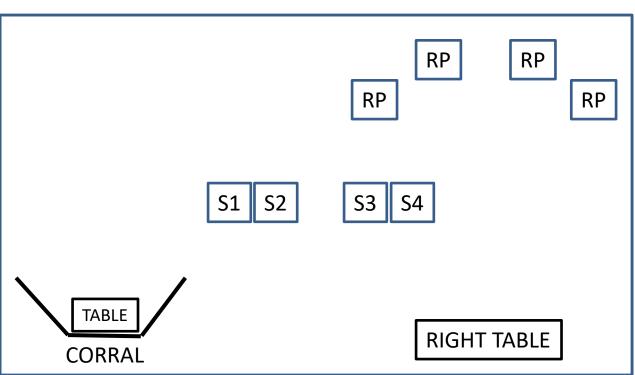

### **PROCEDURE**

Pistols loaded five rounds each. Rifle, ten rounds, hammer down on MT chamber and shotgun open and MT. All firearms staged and made safe on <u>right</u> table. Starting position behind <u>right</u> table with hands at your sides.

Shooting Sequence: ? - ? - S

ATB engage targets as follows:

**Rifle / Pistol**: From the right table, engage each target 5 times. Round count.

**Shotgun**: From behind the right table, engage any *two* shotgun targets until down.