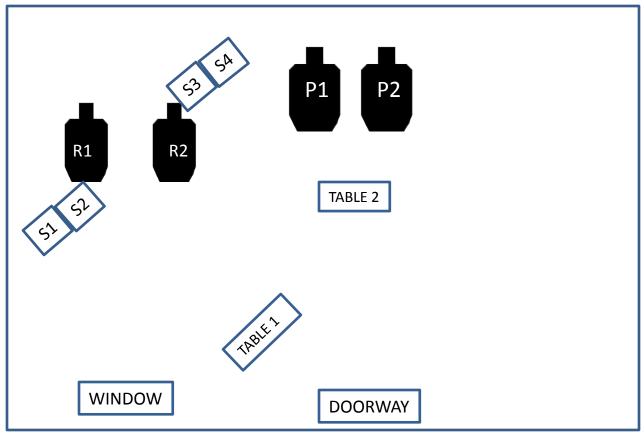

## PROCEDURE All Shotgun Targets are engaged until down

Pistols loaded five rounds each holstered. Rifle, ten rounds, hammer down on MT chamber. Shotgun open and MT staged on Table 1. Starting position at window with rifle at the ready. Say the line "This is easy"

ATB engage targets with rifle in a **DOUBLE TAP SWEEP the rifle targets from either direction.** Move to table 1 and place rifle on table pick up shotgun and engage S1 and S2 until down then move to table 2, you may move with shotgun closed on **SPENT ROUNDS**. Restage shotgun open and MT on table 2 and engage pistol targets in a **DOUBLE TAP SWEEP from either direction**. Retrieve shotgun and engage S3 and S4. Make shotgun safe. Proceed to unloading table.