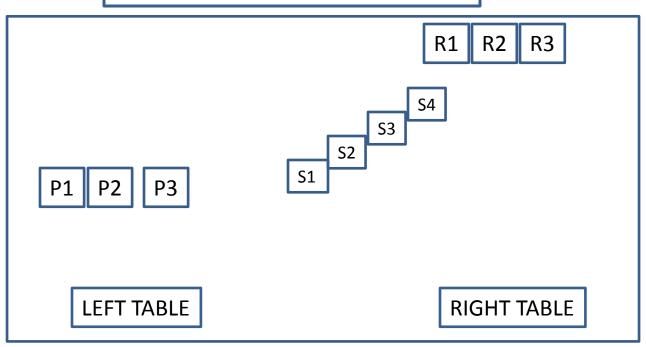

# PROCEDURE All Shotgun Targets are engaged until down

Pistols loaded five rounds each and holstered. Rifle, ten rounds, hammer down on MT chamber and shotgun open and MT. Rifle and shotgun staged on right table. Starting position at left table. Say the line "I GOT THIS PILGRIM" ATB engage targets as follows:

Draw one or both pistols and engage targets from EITHER DIRECTION in a **JOHN WAYNE SWEEP** (I-r 1-2-3-3-2-1-1-2-3-3 or r-l 3-2-1-1-2-3-3-2-1-1). Holster pistols. Move to the right table engage rifle targets in the same direction as pistol targets. Restage rifle open and MT. Pick up shotgun and engage targets in any order until down. Make shotgun safe. Proceed to unloading table.