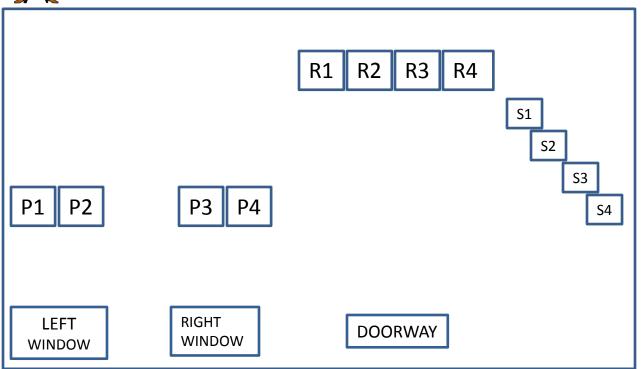

#### All Shotgun Targets are engaged until down.

Pistols loaded five rounds each and holstered. Rifle, ten rounds, hammer down on MT chamber and shotgun open and MT. Rifle and shotgun staged on doorway table. Starting position at left window. Say the line "THIS IS

**DIFFERENT"** ATB engage targets as follows:

Draw one pistol and engage targets in a **DRY GULCH SWEEP**(1-2-1-2-1). Holster pistol. Move to the RIGHT WINDOW and continue the **DRY GULCH SWEEP** (3-4-3-4-3) holster pistol. Move to the DOORWAY and engage rifle targets in the same order as pistol targets. Restage rifle open and MT. Pick up shotgun and engage targets in any order until down. Make shotgun safe. Proceed to unloading table.