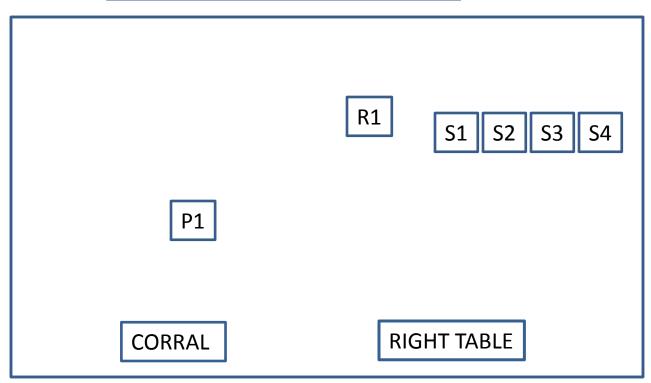

#### **PROCEDURE**

Pistols loaded five rounds each and holstered. Rifle, ten rounds, hammer down on MT chamber and shotgun open and MT. Rifle staged on right table. Shotgun staged on right table. Starting position with hands on your hat standing in front of **CORRAL.** Say the line "THIS WILL BE QUICK" ATB engage targets as follows:

Engage the pistol target with 10 rounds. Move to the right table retrieve rifle engage rifle target with ten rounds replace rifle open and MT on table. Engage shotgun targets until down. Make shotgun safe. Proceed to unloading table.