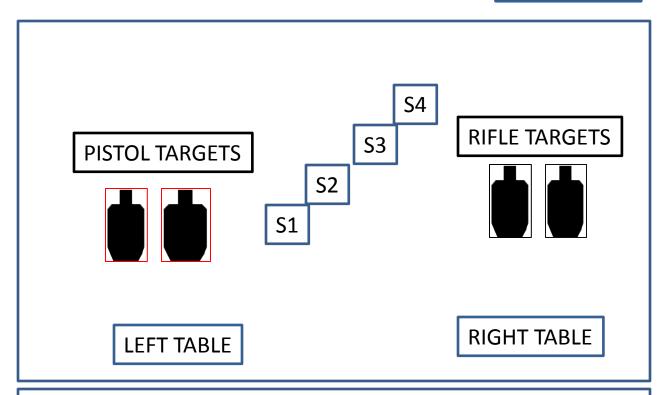

#### **PROCEDURE**

Pistols loaded five rounds each and holstered. Rifle, ten rounds, hammer down on MT chamber staged on right table. Shotgun open and MT and staged on the right table. Starting position at left table with hands **FLAT** on the table

#### Say the line "WELL GOOOLLLEEE!!"

ATB engage PISTOL targets with five bullets each <u>NO DOUBLE TAPS</u>. Move to the right table and engage the RIFLE targets as you did the PISTOL targets. Engage shotgun targets until down. Proceed to unloading table.