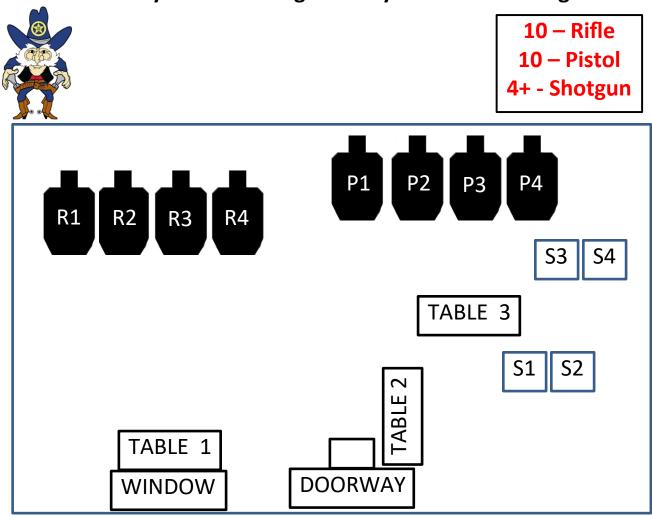

## PROCEDURE

Pistols loaded five rounds each and holstered. Rifle, ten rounds, hammer down on MT chamber staged on table 1. Shotgun open and MT staged on table 2. Starting position at the window with hands at sides.

#### Shooting Sequence: R – S – P

From table 1, with the rifle engage the rifle targets as follows: R2, R2, R1, R1, R2, R3, R3, R4, R4, R3. Make rifle safe on table 1

From table 2, engage the two front shotgun targets until down, move to table 3 and engage the remaining shotgun targets until down. Make shotgun safe on table 3.

From table 3, with your pistols engage the pistol targets as follows: P2, P2, P1, P1, P2, P3, P3, P4, P4, P3.