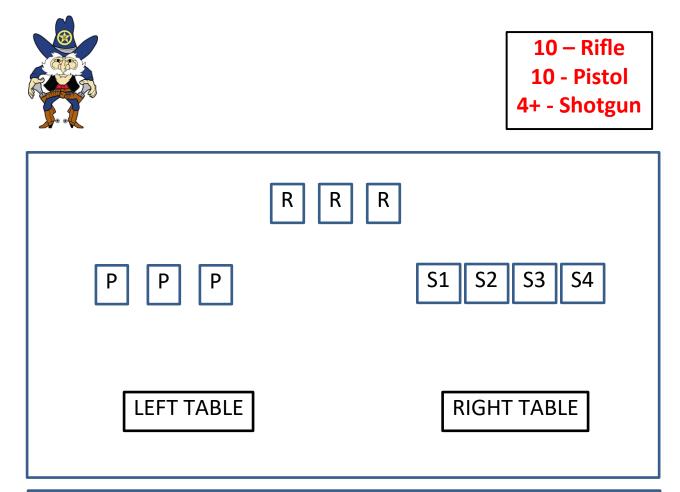

## PROCEDURE

Pistols loaded five rounds each and holstered. Rifle, ten rounds, hammer down on MT chamber and shotgun open and MT. Rifle and Shotgun staged on right table. Starting position behind either table, with hands at your sides.

Shooting Sequence: ? - R - ?

Pistol – From behind the left table, engage the center target, sweep all targets once from either direction, then engage the center target again. Repeat.

Rifle – From behind the right table, engage the center target, sweep all targets once from either direction, then engage the center target again. Repeat.

Shotgun – From behind the right table. Engage knockdowns until down, any order. Make safe.