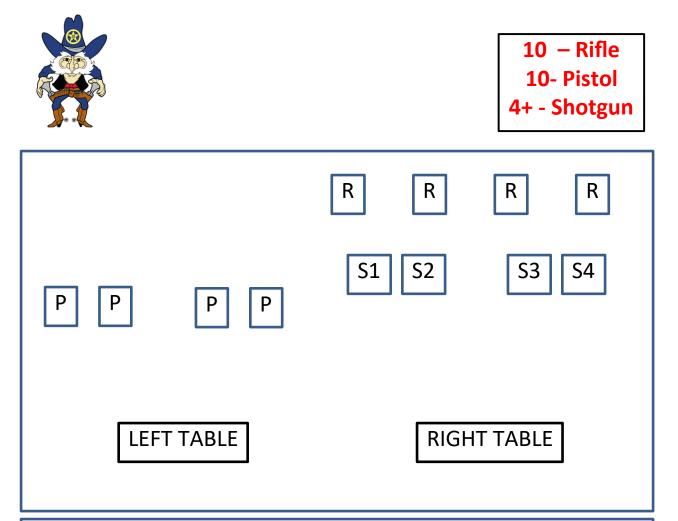

#### PROCEDURE

Pistols loaded five rounds each and holstered. Rifle, ten rounds, hammer down on MT chamber and shotgun open and MT. Shotgun and Rifle staged on right table. Starting position, behind the left table, with hand(s) on holstered pistol(s).

Shooting Sequence: P - R - S

ATB engage targets as follows:

**Pistol/Rifle**: Engage each inside target once and then double tap sweep from any direction.

Shotgun: Engage knockdown targets until down. Make shotgun safe.