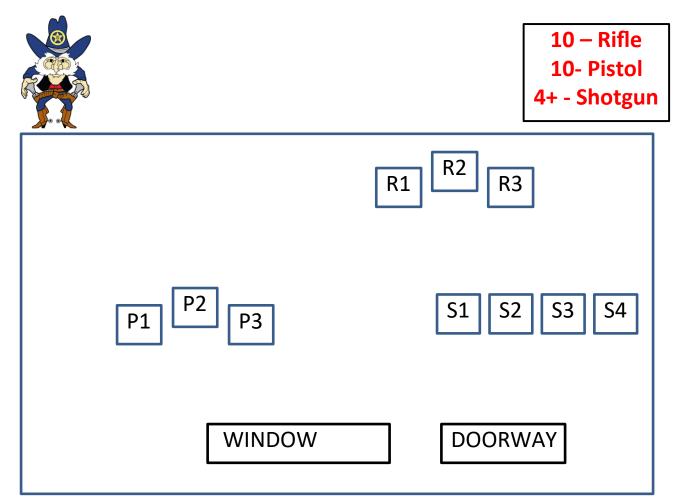

## PROCEDURE

Pistols loaded five rounds each and holstered. Rifle, ten rounds, hammer down on MT chamber and shotgun open and MT. Rifle and shotgun staged on right table in doorway. Starting position at the window with hands on windowsill.

Shooting Sequence: ? - ? - ?

Rifle: From the doorway, engage the center target 4 times, then each outside target three times.

Shotgun: From the doorway, engage targets until down. Make shotgun safe.

Pistol: From the <u>win</u>dow, engage the center target 4 times, then each outside target three times.