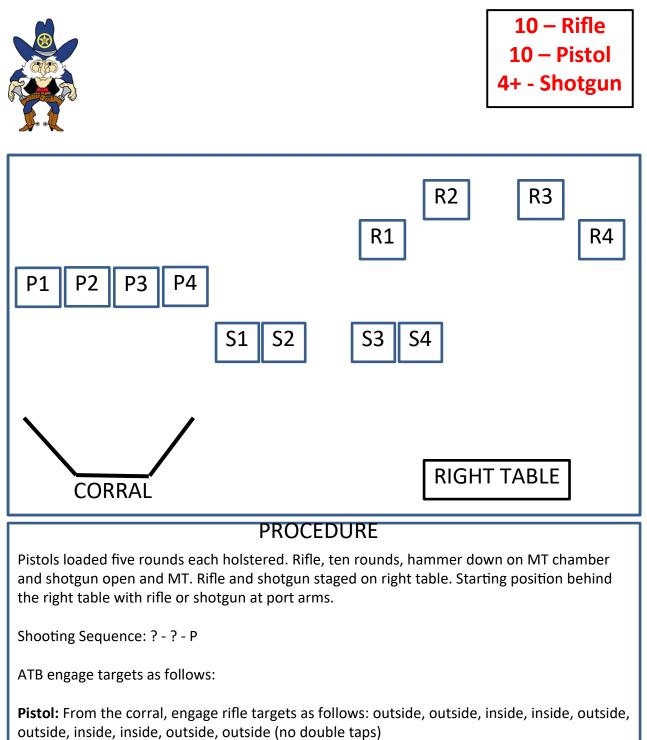

#### Shooting Sequence: R – S – P

From table 1, with the rifle engage the rifle targets as follows: R2, R2, R1, R1, R2, R3, R3, R4, R4, R3. Make rifle safe on table 1

From table 2, engage the two front shotgun targets until down, move to table 3 and engage the remaining shotgun targets until down. Make shotgun safe on table 3.

From table 3, with your pistols engage the pistol targets as follows: P2, P2, P1, P1, P2, P3, P3, P4, P4, P3.