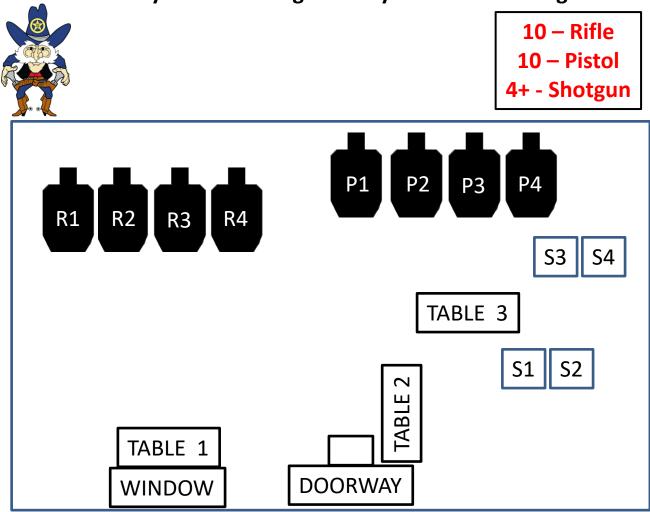

#### PROCEDURE

Pistols loaded five rounds each and holstered. Rifle, ten rounds, hammer down on MT chamber staged on table 1. Shotgun open and MT staged on table 2. Starting position at the window with hands at sides.

#### Shooting Sequence: R – S – P – S

From table 1, with the rifle engage each inside target two times, then each outside target two times, then each inside target one time. Make rifle safe on table 1

From table 2, engage the two front shotgun targets until down. Make shotgun safe on table three.

From table 3, with your pistols engage the pistol targets same as rifle.

From table 3, engage the final two shotgun targets until down.