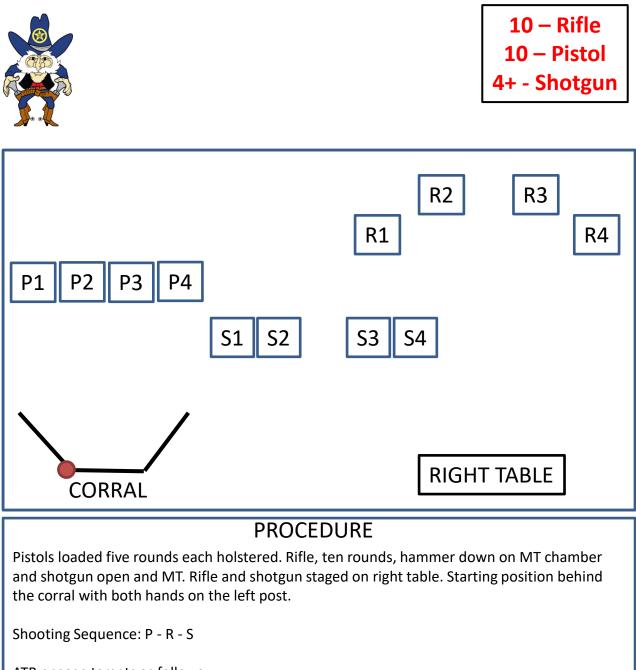

ATB engage targets as follows:

Pistol: From the corral, engage as follows: P2, P2, P4, P4, P4, P3, P3, P1, P1, P1

Rifle: From the right table, engage as follows: R2, R2, R4, R4, R4, R3, R3, R1, R1, R1

**Shotgun**: From the right table, engage shotgun targets as follows: S2, S4, S3, S1 (Engage any remaining targets until down at the end)

#### PROCEDURE

Pistols loaded five rounds each and holstered. Rifle, ten rounds, hammer down on MT chamber and shotgun open and MT. Shotgun and Rifle staged on right table. Starting position, behind the right table, with hands at sides.