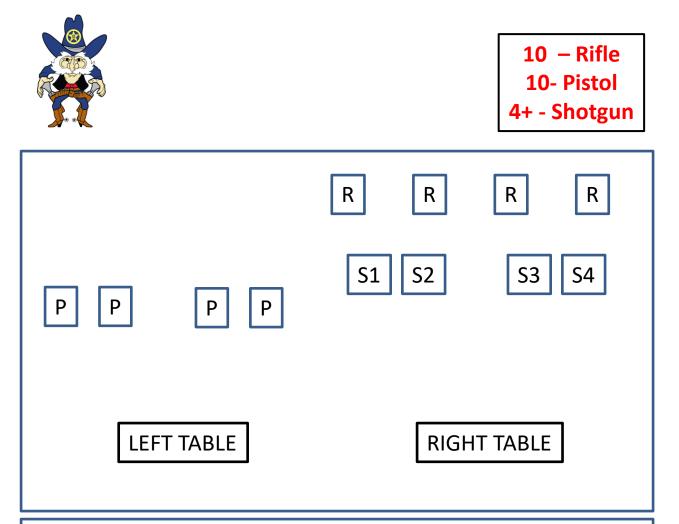

Shooting Sequence: R - S - P

ATB engage targets as follows:

**Pistol/Rifle**: Engage targets in a regressive sweep, starting from either end. Make rifle safe. (1, 2, 3, 4, 1, 2, 3, 1, 2, 1)

Shotgun: Engage knockdown targets until down. Make shotgun safe.

## PROCEDURE

Pistols loaded five rounds each and holstered. Rifle, ten rounds, hammer down on MT chamber and shotgun open and MT. Rifle and Shotgun staged on right table. Starting position behind left table, with hands at your sides.