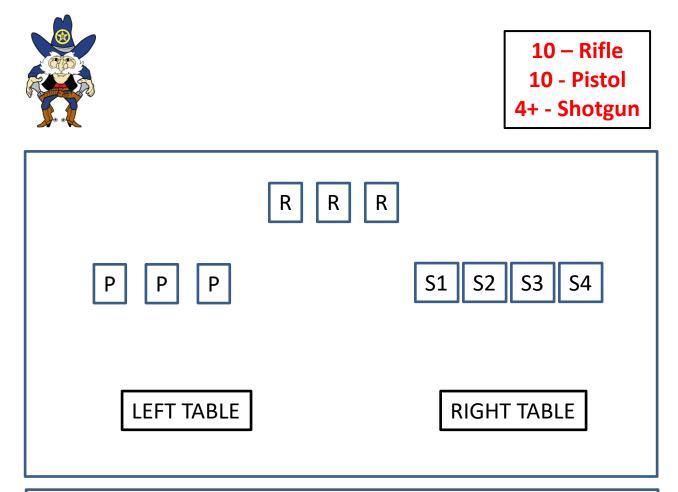

## PROCEDURE

Pistols loaded five rounds each and holstered. Rifle, ten rounds, hammer down on MT chamber and shotgun open and MT. Rifle and Shotgun staged on right table. Starting position behind left table, with hands at your sides.

Shooting Sequence: P - R - S

Pistol – From behind the left table, Engage the targets in a 2 - 1 - 2 sweep from either direction. Repeat. Yes you can.

Rifle – From behind the right table. Engage the targets in a 2 - 1 - 2 sweep from either direction. Repeat. Yes you can. Make rifle safe.

Shotgun – From behind the right table. Engage knockdowns until down, any order. Make safe.