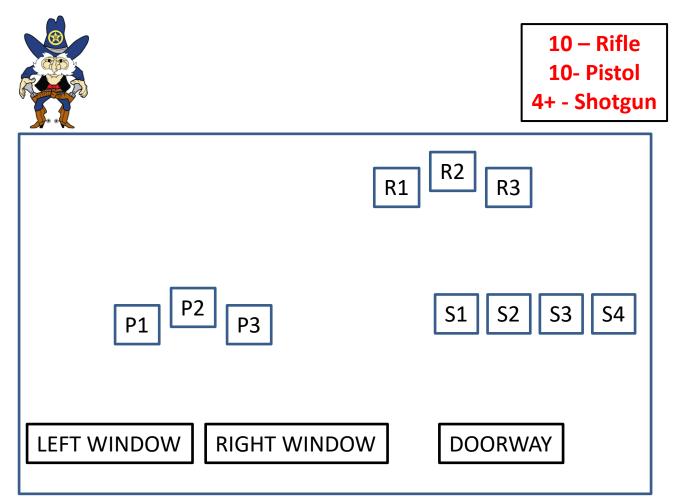

## PROCEDURE

Pistols loaded five rounds each and holstered. Rifle, ten rounds, hammer down on MT chamber and shotgun open and MT. Rifle and shotgun staged on right table in doorway. Starting position at the right window or doorway with hands at your sides.

Shooting Sequence: ? - ? - ?

Rifle: From the doorway, engage the outside target 3 times, the center target 2 times, the other outside target 3 times and then the center target 2 times.

Shotgun: Engage targets until down. Make shotgun safe.

Pistol: From the right window, engage the outside target 3 times, the center target 2 times, the other outside target 3 times and then the center target 2 times.