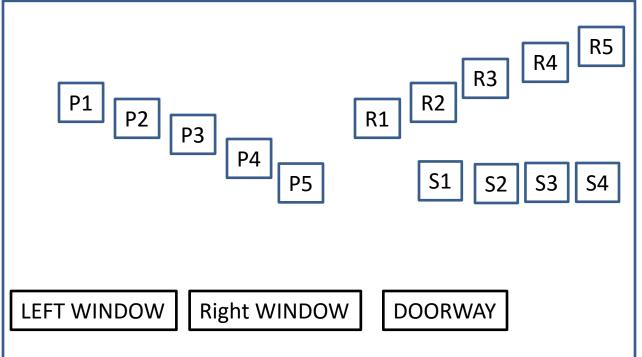

#### **PROCEDURE**

All Shotgun Targets are engaged until down.

Pistols loaded five rounds each holstered. Rifle, ten rounds, hammer down on MT chamber and shotgun open and MT. Rifle and shotgun staged on table at the doorway. Starting position standing at the right window. Say the line, "Two bullets for each of ya!"

ATB: Engage pistols target in a double tap sweep starting from either direction. Holster pistols and move to doorway. Engage rifle targets in a double tap sweep from the <u>same direction</u> as you shot your pistols. Restage rifle open and MT on table. Pick up shotgun and engage shotgun targets from the <u>same direction as</u> <u>your pistol and rifle targets</u> until down. Proceed to the unloading table.