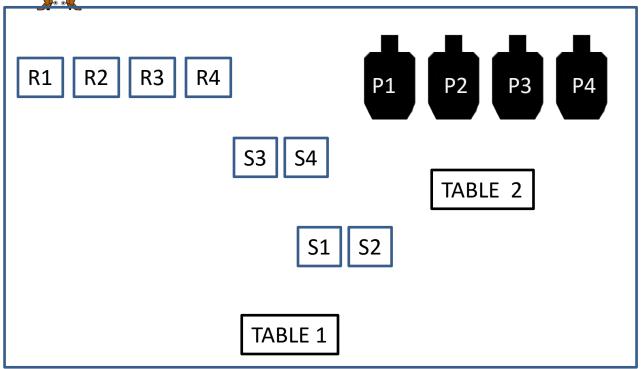

### All Shotgun Targets are engaged until down

Pistols loaded five rounds each holstered. Rifle, ten rounds, hammer down on MT chamber and shotgun open and MT both staged on Table 1. Starting position at table 1.

ATB Say the line "So many varmints, so little time". Pick up the shotgun engage targets 1 and 2 until down. Place shotgun open and MT on table 1 pick up rifle and engage rifle targets in a "Lawrence Welk" sweep left to right replace rifle open and MT on table 1. Pick up shotgun and proceed to table 2 place shotgun on table 2, draw one or both pistols and engage pistol targets in a "Lawrence Welk" sweep left to right, holster pistols. Pick up shotgun and engage shotgun targets 3 and 4 until down. Proceed to unloading table.