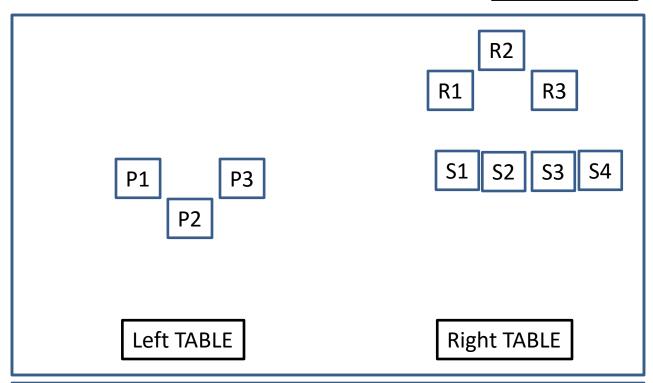

### All Shotgun Targets are engaged until down

Pistols loaded five rounds each and holstered. Rifle, ten rounds, hammer down on MT chamber and shotgun open and MT. Rifle and shotgun staged on right table. Starting position at left table. With hands on the table, say the line: "Say your prayers you Dickweeds"

ATB Starting from either direction engage pistol targets in a <u>double tap</u> <u>Nevada sweep</u>. Holster pistols. Move to right table. Starting from either direction engage rifle targets as in a <u>Nevada sweep no double taps</u>. Restage rifle open and MT on table. Retrieve shotgun and engage targets until down. Proceed to the unloading table.