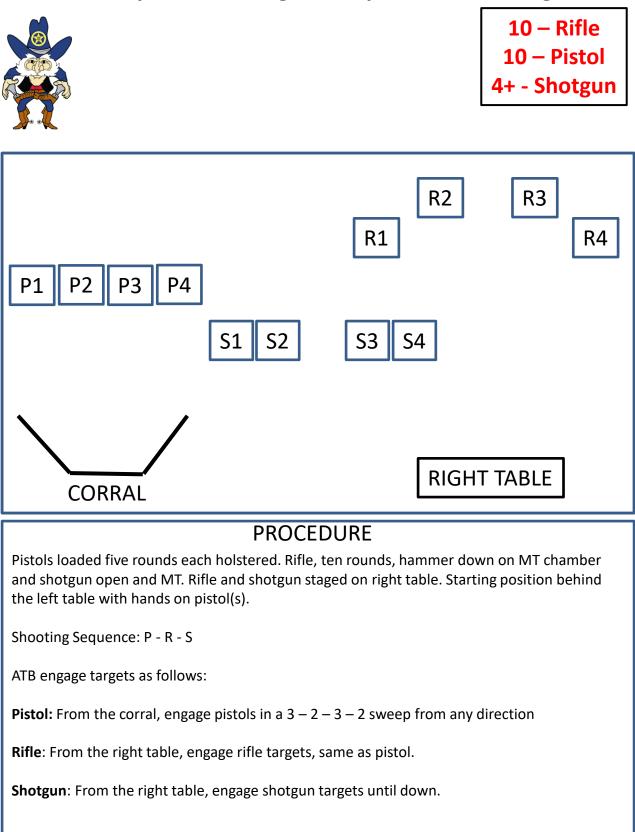

#### PROCEDURE

Pistols loaded five rounds each and holstered. Rifle, ten rounds, hammer down on MT chamber and shotgun open and MT. Shotgun and Rifle staged on right table. Starting position, behind either table with hands flat on table.

Shooting Sequence: ? - ? - ?

ATB engage targets as follows:

**Pistol:** From the left table, engage in a 2 - 2 - 2 - 4 sweep from any direction.

**Rifle**: From the right table, engage in a 2 - 2 - 2 - 4 sweep from any direction.

Shotgun: From the right table, engage knockdown targets until down.