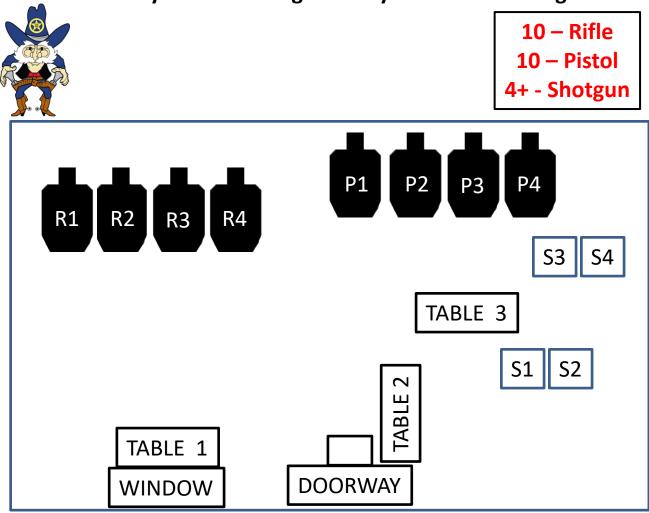

#### PROCEDURE

Pistols loaded five rounds each and holstered. Rifle, ten rounds, hammer down on MT chamber staged on table 1. Shotgun open and MT staged on table 2. Starting position at the window with hands at sides.

#### Shooting Sequence: R – S – P

From table 1, with the rifle engage the rifle targets in a 1 - 2 - 1 - 1 sweep from any direction, repeat. No you can't.

From table 2, engage the two front shotgun targets until down, move to table 3 and engage the remaining shotgun targets until down. Make shotgun safe on table 3.

From table 3, with your pistols engage the pistol targets in a 1 - 2 - 1 - 1 sweep from any direction, repeat. No you can't.