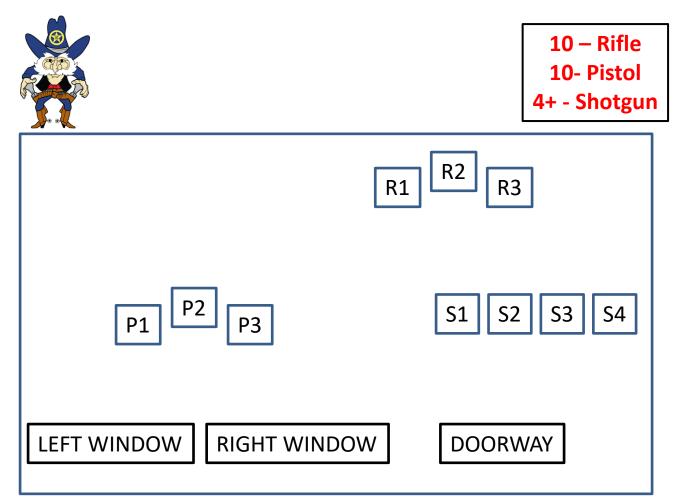

#### PROCEDURE

Pistols loaded five rounds each and holstered. Rifle, ten rounds, hammer down on MT chamber and shotgun open and MT. Rifle and shotgun staged on right table in doorway. Starting position at the <u>left</u> window with hands on windowsill.

Shooting Sequence: P - R - S

Pistol: From the <u>left</u> window, engage each outside target 2 times, then engage the center target 6 times.

Rifle: From the doorway, engage each outside target 2 times, then engage the center target 6 times.

Shotgun: From the doorway, engage targets until down. Make shotgun safe.