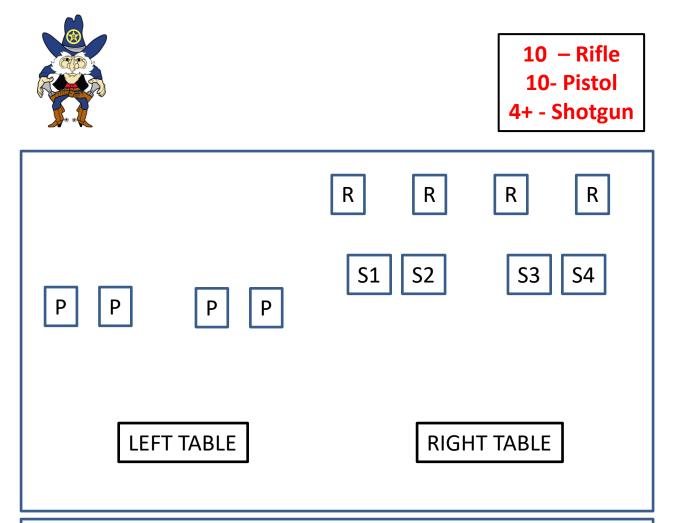

### PROCEDURE

Pistols loaded five rounds each and holstered. Rifle, ten rounds, hammer down on MT chamber and shotgun open and MT. Rifle and Shotgun staged on right table. Starting position behind either table, with hands at your sides.

Shooting Sequence: ? - ? - ?

Pistol – From behind the left table, engage the targets at least three times each, no triple taps.

Rifle – From behind the right table, engage the targets at least three times each, no triple taps.

Shotgun – From behind the right table. Engage knockdowns until down, any order. Make safe.