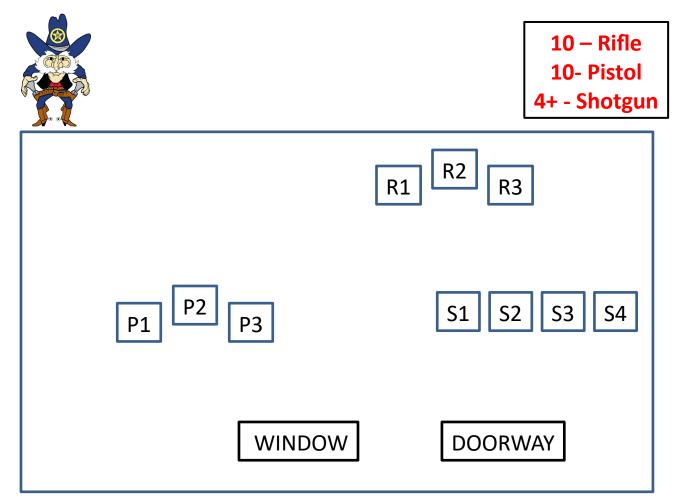

#### PROCEDURE

Pistols loaded five rounds each and holstered. Rifle, ten rounds, hammer down on MT chamber and shotgun open and MT. Rifle and shotgun staged on right table in doorway. Starting position at the window with hands on window sill.

Shooting Sequence: P - R - S

Pistol: From the window, engage each outside target 3 times, then engage the center target 4 times.

Rifle: From the doorway, engage each outside target 3 times, then engage the center target 4 times.

Shotgun: From the doorway, engage targets until down. Make shotgun safe.