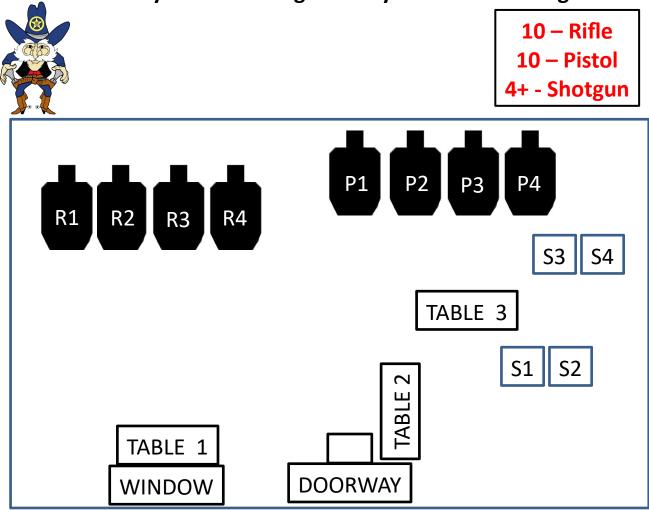

#### PROCEDURE

Pistols loaded five rounds each and holstered. Rifle, ten rounds, hammer down on MT chamber staged on table 1. Shotgun open and MT staged on table 2. Starting position at the window with hands at sides.

#### Shooting Sequence: R – S – P

From table 1, with the rifle engage the rifle targets as follows: engage each center target once, then sweep the targets twice from any direction, no double taps.

From table 2, engage the two front shotgun targets until down, move to table 3 and engage the remaining shotgun targets until down. Make shotgun safe on table 3.

From table 3, with your pistols engage the pistol targets as follows: engage each center target once, then sweep the targets twice from any direction, no double taps.