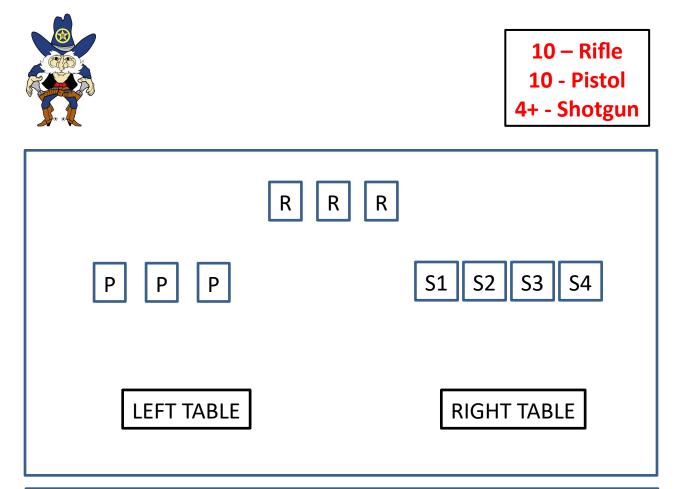

## PROCEDURE

Pistols loaded five rounds each and holstered. Rifle, ten rounds, hammer down on MT chamber and shotgun open and MT. Rifle and Shotgun staged on right table. Starting position behind either table, with hands at your sides.

Shooting Sequence: ? - ? - ?

Pistol – From behind the left table, engage the targets in a continuous Nevada sweep, starting on the center target.

Rifle – From behind the right table, engage the targets in a continuous Nevada sweep, starting on the center target.

Shotgun – From behind the right table. Engage knockdowns until down, any order. Make safe.