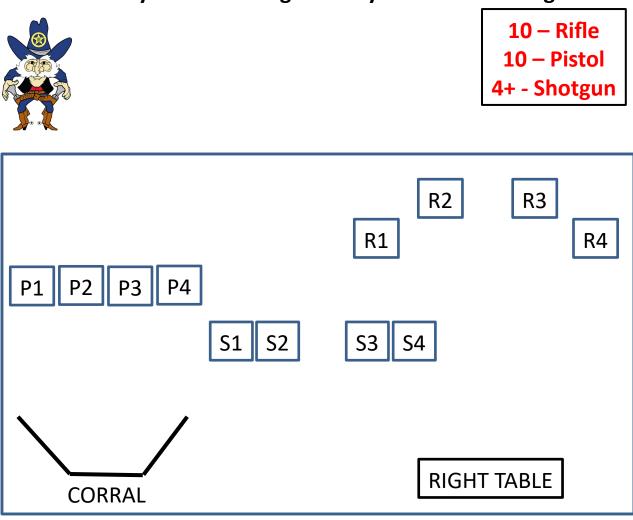

#### PROCEDURE

Pistols loaded five rounds each holstered. Rifle, ten rounds, hammer down on MT chamber and shotgun open and MT. Rifle and shotgun staged on right table. Starting position behind the left table with hands on pistol(s).

Shooting Sequence: P - R - S

ATB engage targets as follows:

Pistol: From the corral, engage each pistol target at least twice.

Rifle: From the right table, engage rifle targets, same as pistol.

Shotgun: From the right table, engage shotgun targets until down.