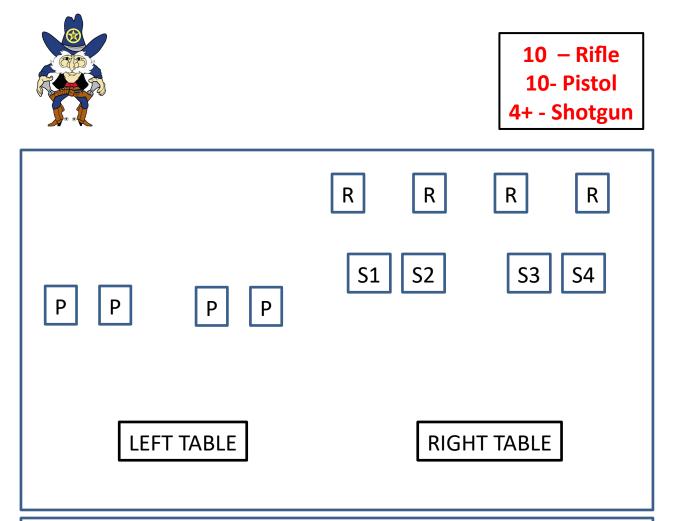

#### PROCEDURE

Pistols loaded five rounds each and holstered. Rifle, ten rounds, hammer down on MT chamber and shotgun open and MT. Shotgun and Rifle staged on right table. Starting position, behind either table with hands flat on table.

Shooting Sequence: ? - ? - ?

ATB engage targets as follows:

**Pistol:** From the left table, engage in a 1 - 4 - 4 - 1 sweep from any direction.

**Rifle**: From the right table, engage in a 1 - 4 - 4 - 1 sweep from any direction.

Shotgun: From the right table, engage knockdown targets until down.