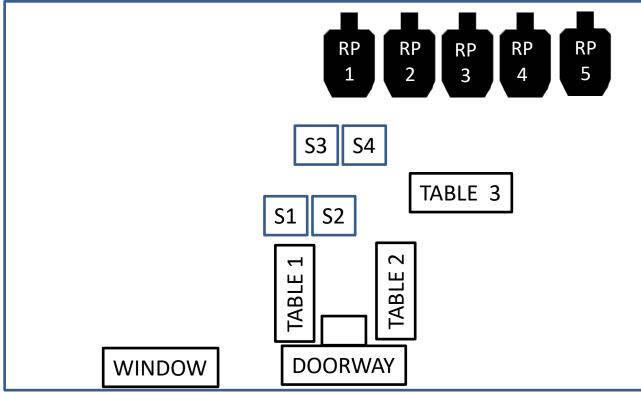

#### **PROCEDURE**

Pistols loaded five rounds each and holstered. Rifle, ten rounds, hammer down on MT chamber staged on table 2. Shotgun open and MT staged safely on table 1 or 2. Starting position in the doorway with rifle in hand.

Shooting Sequence: R - S - P

From inside the doorway, with the rifle in hand, engage the rifle/pistol targets as follows: Sweep the targets twice, from the same direction.

From anywhere between table 2 and 3, engage the shotgun targets until down. Make shotgun safe on table 3.

From table 3, with your pistols engage the rifle/pistol targets same as rifle.

0 – Rifle

0 - Pistol

6+ - Shotgun