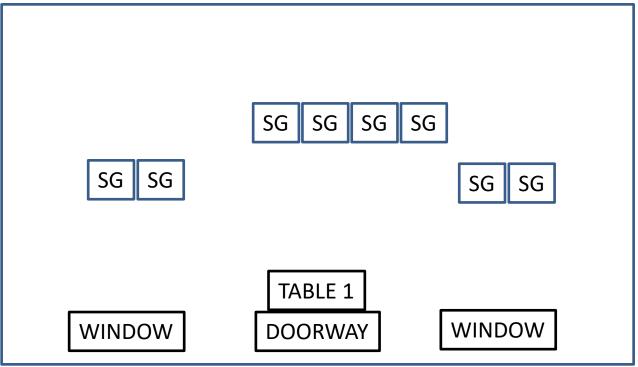

#### **PROCEDURE**

Starting at the doorway with shotgun at port arms.

ATB engage 4 knockdowns from the <u>doorway</u>, then engage 2 knockdowns from either the left **or** the right window.

Knockdowns must be down before moving to the next shooting position. All shots must be taken from the boardwalk.