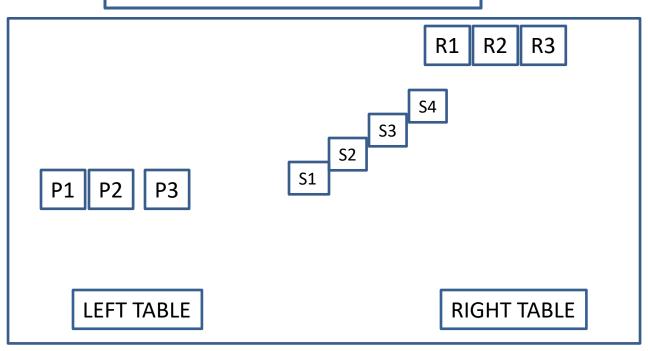

#### **PROCEDURE**

Pistols loaded five rounds each and holstered. Rifle, ten rounds, hammer down on MT chamber and shotgun open and MT. Rifle staged on right table. Shotgun staged on right table. Starting position with hands on your hat standing in front of "HITCH RAIL". Say the line "THIS WILL BE QUICK" ATB engage targets as follows:

Engage the pistol target with 10 rounds. Move to the right table retrieve rifle engage rifle target with ten rounds replace rifle open and MT on table. Engage shotgun targets until down. Make shotgun safe.