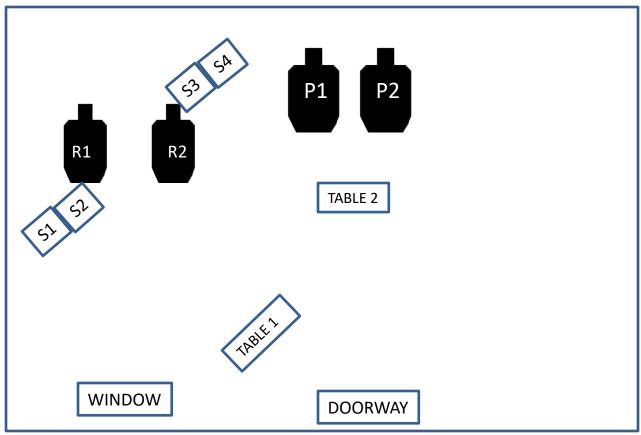

## PROCEDURE All Shotgun Targets are engaged until down

Pistols loaded five rounds each holstered. Rifle, ten rounds, hammer down on MT chamber. Shotgun open and MT staged on Table 1. Starting position at window with rifle at the ready. Say the line "This is easy"

ATB engage targets with rifle in a **DOUBLE TAP SWEEP the rifle targets from either direction.** Move to table 1 and place rifle on table pick up shotgun and engage S1 and S2 until down then move to table 2, you may move with shotgun closed on **SPENT ROUNDS**. Restage shotgun open and MT on table 2 and engage pistol targets in a **DOUBLE TAP SWEEP from either direction**. Retrieve shotgun and engage S3 and S4. Make shotgun safe. Proceed to unloading table.