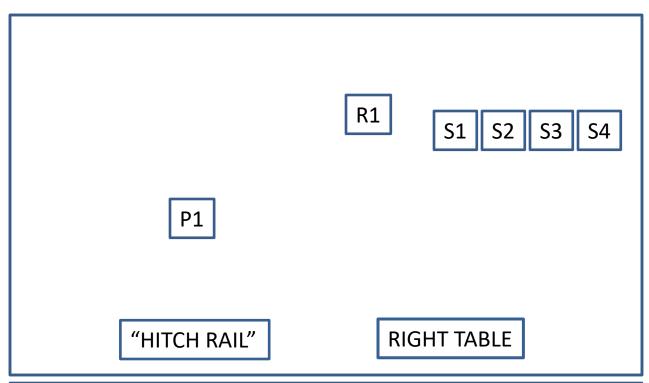

#### **PROCEDURE**

Pistols loaded five rounds each and holstered. Rifle, ten rounds, hammer down on MT chamber and shotgun open and MT. Rifle staged on right table. Shotgun staged on right table. Starting position with hands on your hat standing in front of "HITCH RAIL". Say the line "THIS WILL BE QUICK" ATB engage targets as follows:

Engage the pistol target with 10 rounds. Move to the right table retrieve rifle engage rifle target with ten rounds replace rifle open and MT on table. Engage shotgun targets until down. Make shotgun safe.