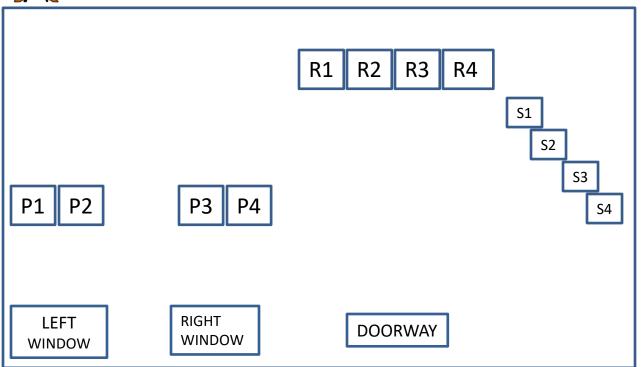

#### All Shotgun Targets are engaged until down.

Pistols loaded five rounds each and holstered. Rifle, ten rounds, hammer down on MT chamber and shotgun open and MT. Rifle and shotgun staged on doorway table. Starting position at left window. Say the line "THIS IS"

**DIFFERENT"** ATB engage targets as follows:

Draw one pistol and engage targets in a **DRY GULCH SWEEP**(1-2-1-2-1). Holster pistol. Move to the RIGHT WINDOW and continue the **DRY GULCH SWEEP** (3-4-3-4-3) holster pistol. Move to the DOORWAY and engage rifle targets in the same order as pistol targets. Restage rifle open and MT. Pick up shotgun and engage targets in any order until down. Make shotgun safe. Proceed to unloading table.