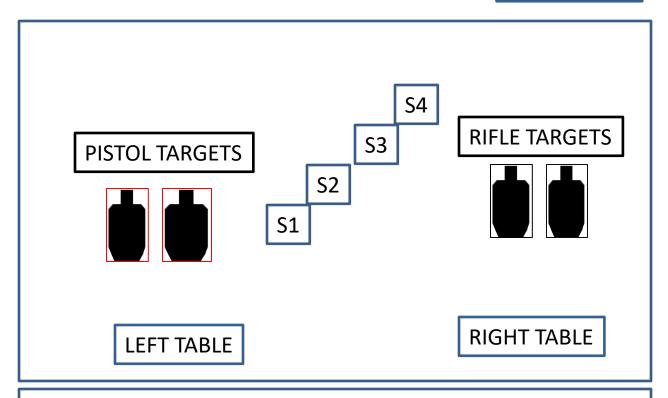

# PROCEDURE All Shotgun Targets are engaged until down

Pistols loaded five rounds each and holstered. Rifle, ten rounds, hammer down on MT chamber and shotgun open and MT. Rifle and shotgun staged on right table. Starting position at left table. Say the line "I GOT THIS PILGRIM" ATB engage targets as follows:

Draw one or both pistols and engage targets from EITHER DIRECTION in a **JOHN WAYNE SWEEP** (I-r 1-2-3-3-2-1-1-2-3-3 or r-l 3-2-1-1-2-3-3-2-1-1). Holster pistols. Move to the right table engage rifle targets in the same direction as pistol targets. Restage rifle open and MT. Pick up shotgun and engage targets in any order until down. Make shotgun safe. Proceed to unloading table.