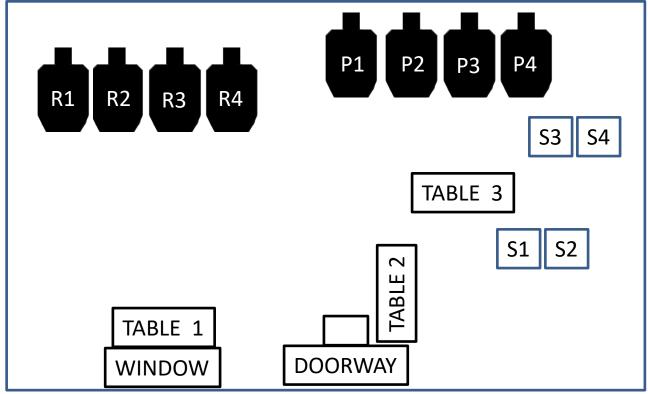

### **PROCEDURE**

Pistols loaded five rounds each and holstered. Rifle, ten rounds, hammer down on MT chamber staged on table 1. Shotgun open and MT staged on table 2. Starting position at the window with hands at your sides.

Shooting Sequence: R - S - P

From table 1, with the rifle engage the rifle targets in a 4 - 1 - 1 - 4 sweep from any direction.

From table 2, engage the two front shotgun targets until down, move to table 3 and engage the remaining shotgun targets until down. Make shotgun safe on table 3.

From table 3, with your pistols engage the pistol targets in a 4-1-1-4 sweep from any direction.

TBD...

0 – Rifle

0 – Pistol

6+ - Shotgun