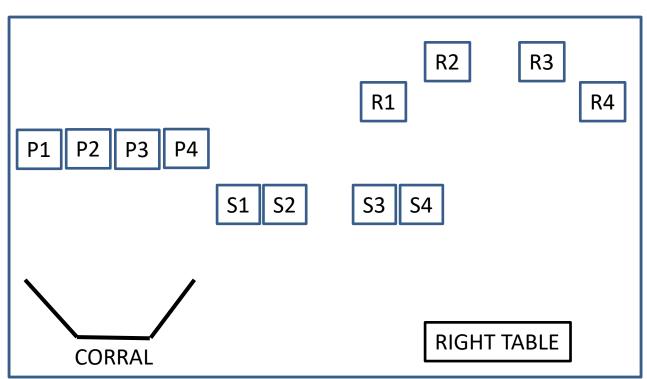

### **PROCEDURE**

Pistols loaded five rounds each holstered. Rifle, ten rounds, hammer down on MT chamber and shotgun open and MT. Rifle and shotgun staged on right table. Starting position behind the left table with hands at your sides.

Shooting Sequence: P - R - S

ATB engage targets as follows:

**Pistol:** From the corral, engage pistols in a 2 - 3 - 3 - 2 sweep from any direction

**Rifle**: From the right table, engage rifle targets, same as pistol.

**Shotgun**: From the right table, engage shotgun targets until down.

10 - Rifle 10- Pistol 4+ - Shotgun

R R R R
P P P P P RIGHT TABLE