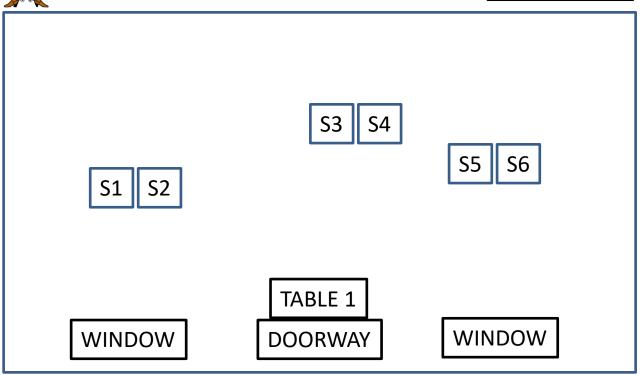

#### **PROCEDURE**

Starting at either window with shotgun open and empty at port arms.

ATB engage 2 knockdowns from one window, then engage 2 knockdowns from the doorway, then engage 2 knockdowns until down from the opposite window.

Knockdowns must be down before moving to the next shooting position. All shots must be taken from the boardwalk.