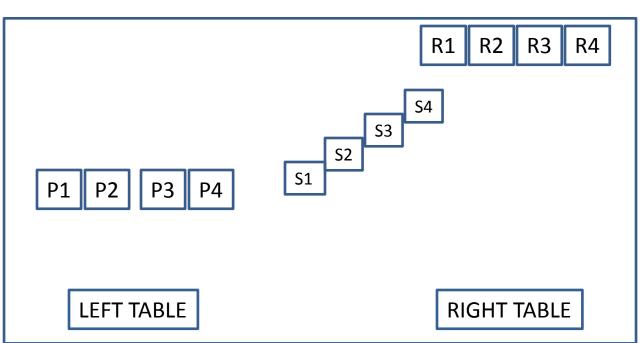

## "Dastardly Dipwad and His Demon Buffalo"

**10** – Rifle 10- Pistol 4+ - Shotgun

**LEFT TABLE** 

**RIGHT TABLE** 

#### **PROCEDURE**

Pistols loaded five rounds each and holstered. Rifle, ten rounds, hammer down on MT chamber and shotgun open and MT. Rifle and shotgun staged on right table. Starting position with hands on your hat standing at the right table Say the line "YOU'RE BOTH GOIN' DOWN"

ATB engage targets as follows:

Engage Dipwad with 10 rounds from your pistols Holster pistols. Pick up rifle and engage the Demon Buffalo with ten rounds. Restage rifle on table open and MT.

Engage shotgun targets until down. Make shotgun safe.

Proceed to unloading table.