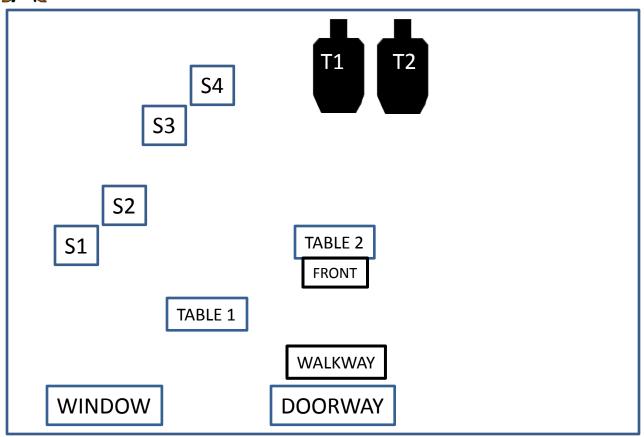

## PROCEDURE All Shotgun Targets are engaged until down

Pistols loaded five rounds each holstered. Rifle, ten rounds, hammer down on MT chamber. Shotgun open and MT staged on Table 1. Starting position on walkway with rifle at the ready. Say the line "This is easy" ATB engage targets with rifle in a DOUBLE TAP SWEEP from either direction. Move to table 1 and place rifle on table pick up shotgun and engage S1 and S2 then move to table 2, you may move with shotgun closed on SPENT ROUNDS, and engage S3 and S4 from the front of the table. Restage shotgun open and MT on table 2 and engage targets with pistols in a DOUBLE TAP SWEEP from either direction. Proceed to unloading table.