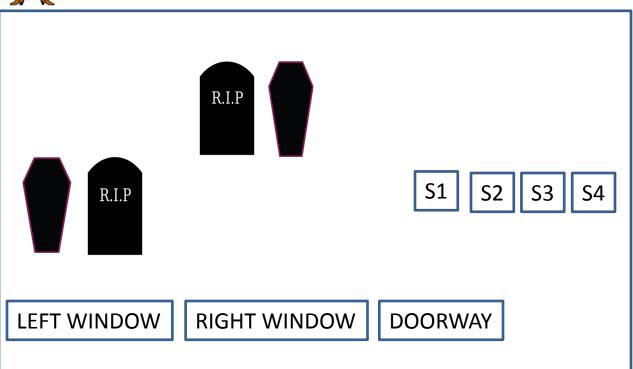

## "BOOT HILL"

10 – Rifle 10- Pistol 4+ - Shotgun

#### **PROCEDURE**

All Shotgun Targets are engaged until down.

Pistols loaded five rounds each holstered. Rifle, ten rounds, hammer down on MT chamber and shotgun open and MT. Rifle staged in the right window and shotgun staged on table at the doorway. Starting position at the left window. With hands on your belt buckle say the line "I'M NOT WHISTLIN' PAST THIS GRAVEYARD"

ATB: Engage pistols targets from **EITHER DIRECTION FIVE SHOTS EACH NO DOUBLE TAPS** Holster pistols and move to right window. Engage rifle targets in **OPPOSITE DIRECTION FIVE SHOTS EACH NO DOUBLE TAPS**. Restage rifle open and MT on table. Move to doorway pick up shotgun and engage targets in either direction until down. Proceed to the unloading table.