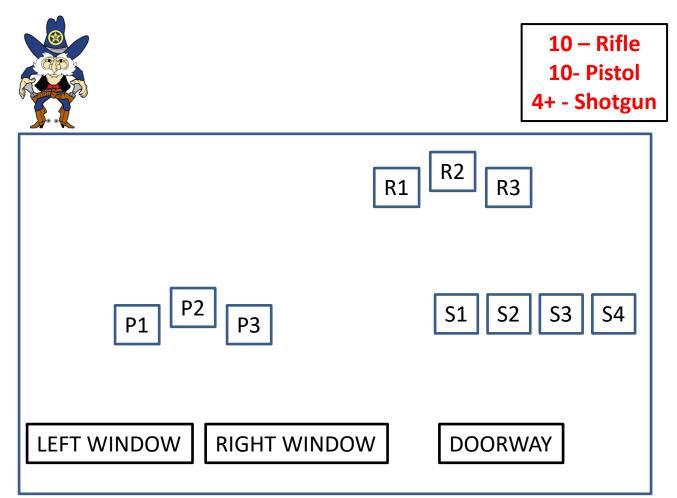

### PROCEDURE

Pistols loaded five rounds each and holstered. Rifle, ten rounds, hammer down on MT chamber and shotgun open and MT. Rifle and shotgun staged on right table in doorway. Starting position at the <u>left</u> window with hands flat on fence.

#### Shooting Sequence: P - R - S

Pistol: From the <u>left</u> window, double tap sweep from either direction, and then double tap each outside target. No you can't.

Rifle: From the doorway, engage the targets same as pistol

Shotgun: From the doorway, engage targets until down. Make shotgun safe.