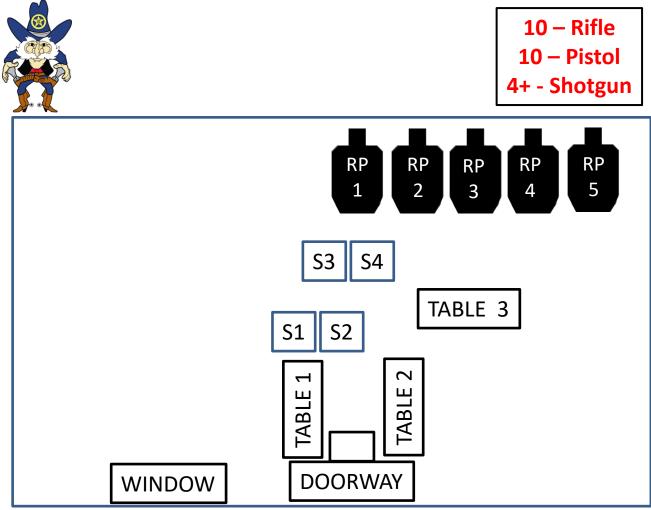

### PROCEDURE

Pistols loaded five rounds each and holstered. Rifle, ten rounds, hammer down on MT chamber staged on table 2. Shotgun open and MT staged safely on table 1 or 2. Starting position in the doorway with rifle in hand.

#### Shooting Sequence: R – S – P

From inside the doorway, with the rifle in hand, engage the rifle/pistol targets in a 2 - 1 - 4 - 1 - 2 sweep from any direction.

From anywhere between table 2 and 3, engage the shotgun targets until down. Make shotgun safe on table 3.

From table 3, with your pistols engage the rifle/pistol targets same as rifle.