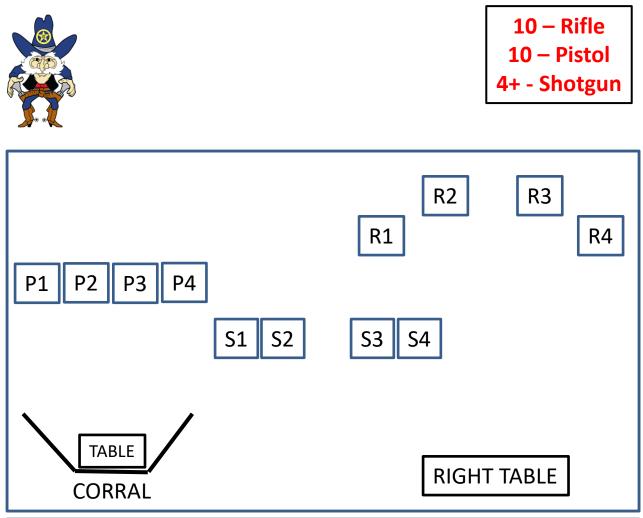

#### PROCEDURE

Pistols loaded five rounds each holstered. Rifle, ten rounds, hammer down on MT chamber and shotgun open and MT. Rifle staged on right table, Shotgun staged on either table. Starting position behind either table with hands flat on table.

#### Shooting Sequence: ? - ? - ?

ATB engage targets as follows:

**Rifle**: From the right table, engage the targets in a reverse progressive sweep, starting on either direction (P1, P2, P3, P4, P1, P2, P3, P1, P2, P1)

**Shotgun**: From between the tables, engage shotgun targets until down. Make Safe on either table.

**Pistol:** From the corral, engage pistols same as rifle.