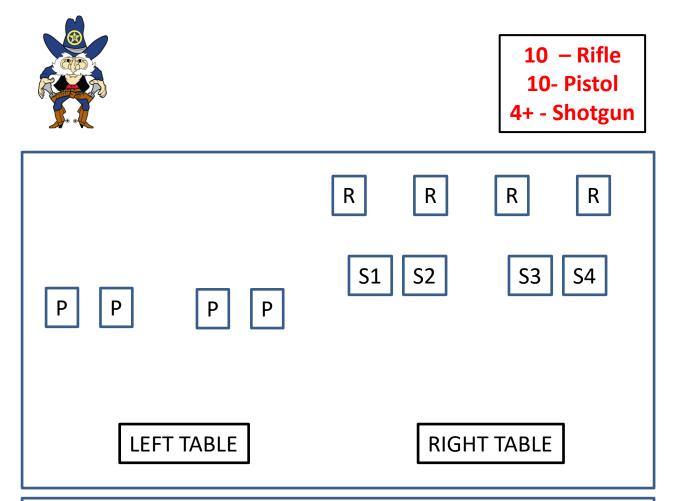

### PROCEDURE

Pistols loaded five rounds each and holstered. Rifle, ten rounds, hammer down on MT chamber and shotgun open and MT. Shotgun and Rifle staged on right table. Starting position, behind either table with hands flat on table.

#### Shooting Sequence: ? - ? - ?

ATB engage targets as follows:

**Rifle**: From the right table, triple tap a center target, then double tap an outside target, then triple tap the other center target then double tap the other outside target.

**Shotgun**: From the right table, engage knockdown targets until down.

Pistol: From the left table, engage the targets, same as rifle.