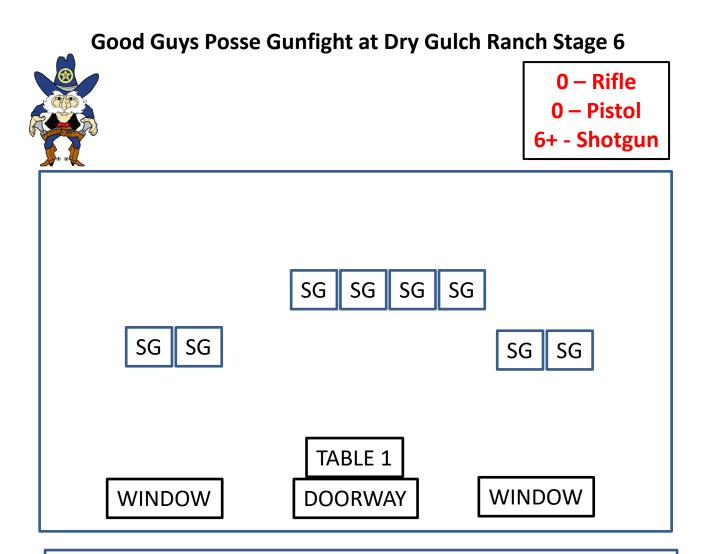

# PROCEDURE

Starting at the doorway with shotgun staged on table, hands flat on table.

ATB engage 6 knockdowns from the doorway

Knockdowns must be down before moving to the next shooting position. All shots must be taken from the boardwalk.