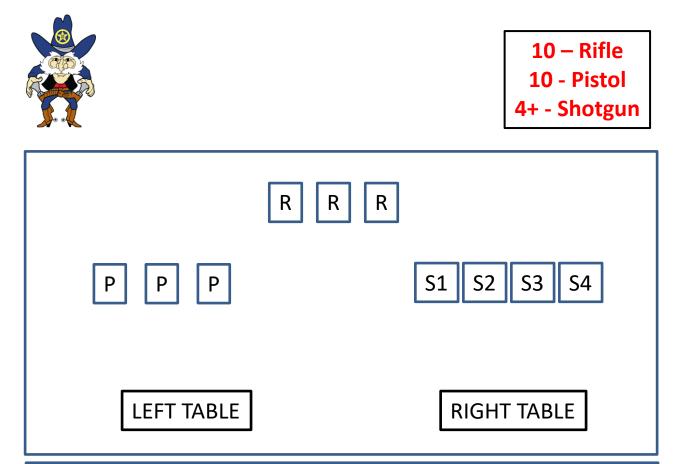

### PROCEDURE

Pistols loaded five rounds each and holstered. Rifle, ten rounds, hammer down on MT chamber and shotgun open and MT. Rifle and Shotgun staged on right table. Starting position behind the right table, with hands flat on table.

#### Shooting Sequence: S – R – P

Rifle – From behind the right table, engage either outside target 4 times, then the center target 1 time, then the other outside target 4 times, then the center target 1 time again.

Shotgun – From behind the right table. Engage knockdowns until down, any order. Make safe.

Pistol – From behind the left table, engage the targets same as rifle.